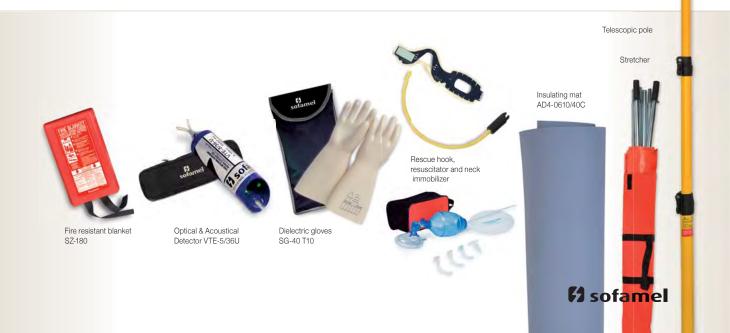

## Elements of the kit:

- 1 1.5 m telescopic pole of three sections
- 1 optical and acoustical detector from 5 to 36 kV with bag
- 1 rescue hook with universal head
- 1 pair of dielectric gloves SG-40 T10 stored in a nylon bag
- 1 insulating mat AD4-0610/40C of 60 cm x 1 m, working voltage 36 kV
- 1 resuscitator
- 1 neck immobilizer
- 1 fire resistant blanket SZ-180 of 1.2 x 1.8 m
- 1 stretcher