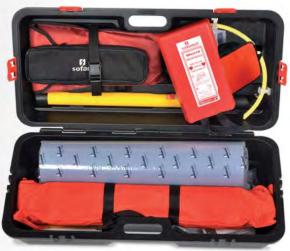

## 31102 KRM-4001

The kit is sold in one special black plastic box.

| 690114 | KRM-4001 |
|--------|----------|
| Code   | Ref.     |

 $<sup>^{\</sup>ast}$  For other compositions, please consult.

## Elements of the kit:

- 1 1.5 m telescopic pole of three sections
- 1 optical and acoustical detector from 5 to 36 kV with bag
- 1 rescue hook with universal head
- 1 pair of dielectric gloves SG-40 T10 stored in a nylon bag
- 1 insulating mat AD4-0610/40C of 60 cm x 1 m, working voltage 36 kV
- 1 resuscitator
- 1 neck immobilizer
- 1 fire resistant blanket SZ-180 of 1.2 x 1.8 m
- 1 stretcher