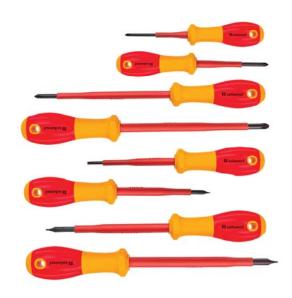

## 30111 Screwdriver set

Insulated flathead and "Phillips" screwdrivers

## Contenido:

Flathead Screwdrivers:

410046 Insulated flathead screwdriver PL3x100 mm
410047 Insulated flathead screwdriver PL4x100 mm
410048 Insulated flathead screwdriver PL5.5x125 mm
410049 Insulated flathead screwdriver PL8x175 mm

## "Phillips" Screwdrivers:

410050 Insulated "Phillips" screwdriver PH0x3x60 mm
410051 Insulated "Phillips" screwdriver PH1x4.5x80 mm
410052 Insulated "Phillips" screwdriver PH2x6x175 mm
410053 Insulated "Phillips" screwdriver PH3x8x200 mm

| Code   | Ref.                                                  |
|--------|-------------------------------------------------------|
| 410045 | Set of insulated flathead and "Phillips" screwdrivers |