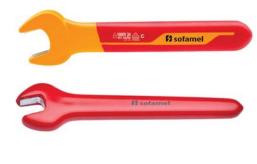

## 1000V / 22 IEC 60900

## 30117 LF

Insulated open-ended spanner

| Code   | Ref.          | 6 Spanner | Length |
|--------|---------------|-----------|--------|
| 410201 | Spanner LF-8  | 8         | 80 mm  |
| 410096 | Spanner LF-10 | 10        | 100 mm |
| 410202 | Spanner LF-11 | 11        | 110 mm |
| 410203 | Spanner LF-12 | 12        | 120 mm |
| 410097 | Spanner LF-13 | 13        | 130 mm |
| 410098 | Spanner LF-14 | 14        | 140 mm |
| 410099 | Spanner LF-16 | 16        | 160 mm |
| 410100 | Spanner LF-17 | 17        | 170 mm |
| 410101 | Spanner LF-19 | 19        | 190 mm |

- The LF insulated open-end wrenches are essential tools for professionals working in the electrical sector, offering safety and efficiency in various applications related to the installation and maintenance of electrical systems.
- Angled head to facilitate tightening.
- Material: hardened steel.
- Insulation material: PP/TPR.