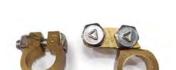

## 11404 SCF/BB

**Battery terminals** 

Set of 2 brass terminals for connecting the cable to the battery: includes one positive and one negative terminal. Possibility of using cable from other sections, with lugs.