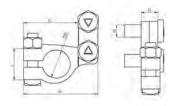

| Code   | Ref.   | Sec<br>de c | tion<br>able<br>Max. | Dimensions (mm)  A B C ØD ØD L M |    |    |    |    |    |     | x 100<br>(The pair) | <b>₽</b><br>Bag | Box |
|--------|--------|-------------|----------------------|----------------------------------|----|----|----|----|----|-----|---------------------|-----------------|-----|
| 501060 | SCF/BB | 16          | 50                   | 45                               | 10 | 33 | 17 | 18 | 19 | 7.5 | 156                 | -               | -   |