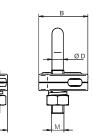

| Code      | Ref.                                       | Cable<br>Section<br>Min. Max. |     | Dimensions (mm) |    |    |   |    | <b>Kg</b><br>x 100 | <b>A</b><br>Bag | Box |    |
|-----------|--------------------------------------------|-------------------------------|-----|-----------------|----|----|---|----|--------------------|-----------------|-----|----|
| TGT142 RF | Reinforced earthing rod<br>clamp TGT142 RF | 35                            | 150 | 52              | 39 | 21 | 9 | 65 | M10                | 19.200          | 5   | 15 |