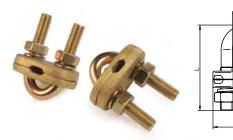

## 11302 TGT142 RF

Reinforced earthing rod clamp

Earthing rod clamp manufactured from brass from galvanized steel ring.

The cable tie walls thickness improves the safety and durability of the cable connection. For  $\emptyset$  18.6 mm max. earthing rods.

| Code      | Ref.                                       | Cable<br>Section<br>Min. Max. |     | Dimensions (mm) |    |    |   |    | <b>Kg</b><br>x 100 | <b>A</b><br>Bag | Box |    |
|-----------|--------------------------------------------|-------------------------------|-----|-----------------|----|----|---|----|--------------------|-----------------|-----|----|
| TGT142 RF | Reinforced earthing rod<br>clamp TGT142 RF | 35                            | 150 | 52              | 39 | 21 | 9 | 65 | M10                | 19.200          | 5   | 15 |