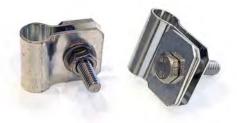

## 11304 GDC Earthing clamp

Simple fastening to fix the cable to the wall or to the metal structure. Made of tinned copper, tin thickness 15  $\mu \! .$  Includes plug and screw.

| Code   | Ref.   | Description                                   | <b>K</b> g<br>x 100 | A<br>Bag | Box |
|--------|--------|-----------------------------------------------|---------------------|----------|-----|
| 171120 | GDC-25 | Earthing clamp Cu. 16-25 mm <sup>2</sup> 15 μ | -                   | 1        | -   |
| 171121 | GDC-50 | Earthing clamp Cu. 35-50 mm <sup>2</sup> 15 μ | -                   | 1        | -   |
| 171122 | GDC-95 | Earthing clamp Cu. 75-95 mm² 15 μ             | -                   | 1        | -   |