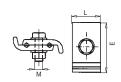

| Code   | Ref.           | Max. | ain<br>Min. | Ta<br>Max. | Min. | Dim<br>E | ensions ( | mm)<br>M | <b>Kg</b><br>x 100 | ₽<br>Bag | Box |
|--------|----------------|------|-------------|------------|------|----------|-----------|----------|--------------------|----------|-----|
| 175100 | TRP-1-25/150   | 150  | 25          | 150        | 25   | 68       | 30        | 12       | 29.000             | -        | 15  |
| 175110 | TRP-2-25/150   | 150  | 25          | 150        | 25   | 68       | 62        | 12       | 58.000             | -        | 6   |
| 175120 | TRP-2-25/150-R | 150  | 25          | 150        | 25   | 68       | 90        | 12       | 81.000             | -        | 5   |