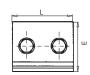

| Code   | Ref.           | Max. | ain<br>Min. | Ta<br>Max. | Min. | Dim<br>E | ensions ( | mm)<br>M | <b>Kg</b><br>x 100 | ₽<br>Bag | Box |
|--------|----------------|------|-------------|------------|------|----------|-----------|----------|--------------------|----------|-----|
| 175100 | TRP-1-25/150   | 150  | 25          | 150        | 25   | 68       | 30        | 12       | 29.000             | -        | 15  |
| 175110 | TRP-2-25/150   | 150  | 25          | 150        | 25   | 68       | 62        | 12       | 58.000             | -        | 6   |
| 175120 | TRP-2-25/150-R | 150  | 25          | 150        | 25   | 68       | 90        | 12       | 81.000             | -        | 5   |