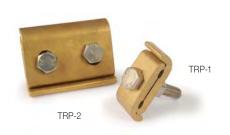

## 11302 TRP

## Copper parallel earthing clamp

TRP clamp manufactured from brass with stainless steel screws.

They are available with one or two screws and in two different lengths depending on the required application. With high robustness, they are designed for overhead line cables.