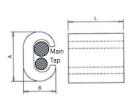

## 10701 CRA

Aluminium compression clamp

CRA compression clamp manufactured from aluminium alloy of purity equal or higher than 99.5%. High versatility in different applications.

| Code   | Ref.   | Max. | ain<br>Min. | Ta<br>Max. | ap<br>Min. | Dim<br>A | nensions (r<br>B | nm)<br>L | <b>Kg</b><br>x 100 | <b>A</b><br>Bag | Box |
|--------|--------|------|-------------|------------|------------|----------|------------------|----------|--------------------|-----------------|-----|
| 140100 | CRA-1  | 35   | 25          | 35         | 25         | 25.0     | 16.4             | 38.5     | 2.525              | 1               | 150 |
| 140110 | CRA-2  | 70   | 50          | 50         | 50         | 35.0     | 22.0             | 65.0     | 6.880              | 1               | 100 |
| 140120 | CRA-3  | 120  | 95          | 35         | 10         | 41.0     | 25.5             | 65.0     | 11.350             | 1               | 75  |
| 140122 | CRA-3A | 120  | 95          | 120        | 95         | -        | -                | -        | 11.650             | 1               | 75  |
| 140130 | CRA-4  | 185  | 150         | 95         | 70         | 51.9     | 31.5             | 65.0     | 12.150             | 1               | 50  |