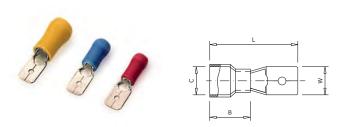

## Insulated male connector

AFM connector manufactured from electrolytic copper strap with PVC insulation. Incorporates an inside fitting which provides a better security to stand possible mechanical vibrations.

| Code   | Ref.    | Section<br>(mm²) | Dimensions (mm) |      |      |     | Ŕġ      | A   | <b>**</b> |
|--------|---------|------------------|-----------------|------|------|-----|---------|-----|-----------|
|        |         |                  | W               | L    | В    | С   | x 1.000 | Bag | Box       |
| 295100 | AFM-1,5 | <b>1.5</b>       | 6.35            | 21.8 | 10.5 | 1.7 | 0.794   | 100 | 1600      |
| 295110 | AFM-2,5 | 2.5              | 6.35            | 21.8 | 10.5 | 2.3 | 0.882   | 100 | 1400      |
| 295120 | AFM-6,0 | <b>○</b> 6.0     | 6.35            | 24.0 | 13.0 | 3.4 | 1.494   | 100 | 800       |