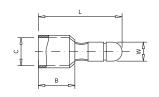

| Code   | Ref.    | Section<br>(mm²) | Dimensions (mm) |      |      |     | Ŕg      | A   |      |
|--------|---------|------------------|-----------------|------|------|-----|---------|-----|------|
|        |         |                  | W               | L    | В    | С   | x 1.000 | Bag | Box  |
| 305150 | ACM-1,5 | <b>1.5</b>       | 4.0             | 21.0 | 10.0 | 1.7 | 0.620   | 100 | 1600 |
| 305160 | ACM-2,5 | 2.5              | 4.0             | 21.0 | 10.0 | 2.3 | 0.680   | 100 | 1600 |