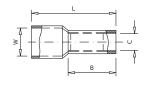

| Code   | Ref.    | Section<br>(mm²) | Dimensions (mm) |      |      |     | Ŕġ      | Ф   |      |
|--------|---------|------------------|-----------------|------|------|-----|---------|-----|------|
|        |         |                  | W               | L    | В    | С   | x 1.000 | Bag | Box  |
| 305170 | ACH-1,5 | <b>1.5</b>       | 3.9             | 23.8 | 10.0 | 2.7 | 1.010   | 100 | 1000 |
| 305180 | ACH-2,5 | 2.5              | 0.9             | 20.0 | 10.0 | 3.2 | 0.980   | 100 | 1000 |