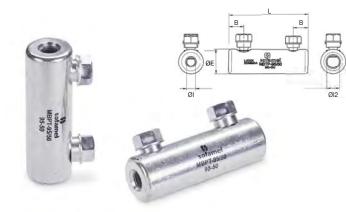

## 10202 MBPT-95/50

Shear head bolt connector

Bimetallic earthing connector for 95 mm<sup>2</sup> aluminium to 50 mm<sup>2</sup> aluminium sections. Recommended for subterranean networks not subject to mechanical traction. Installation by tightening shear bolt. High-strength aluminium alloy connector. With 20 µ tinplated finish. For bimetallic use.

| Code   | Ref.       | Section |    | Dimensions (mm) |     |      |    |    | Kg     | Ē   |     |
|--------|------------|---------|----|-----------------|-----|------|----|----|--------|-----|-----|
|        |            | AI      | Al | ØE              | Øl1 | Øl2  | L  | В  | x 100  | Bag | Box |
| 101210 | MBPT-95/50 | 95      | 50 | 25              | 9   | 12.6 | 80 | 15 | 10.300 | 1   | 75  |