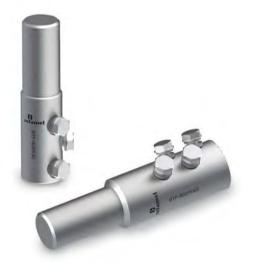

## **10202 BTF** Bimetallic cable lug

BTF cable lugs are manufactured from high conductivity aluminium.

Shear head bolts are designed to be broken by suitable torque as per conductor section, being perfectly flush against the connector wall. 15  $\mu$  tinned surface finish giving a greater protection against corrosion.