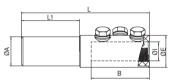

| Code   | Ref.         | Section<br>(mm²) | Strip<br>length |         |    | Dimensions (mm) |     |    |      |     |     |     |    | Ŕġ    | A   |     |
|--------|--------------|------------------|-----------------|---------|----|-----------------|-----|----|------|-----|-----|-----|----|-------|-----|-----|
|        |              |                  |                 |         |    | ØA              | В   | ØE | ØI   | L   | L1  | М   | Ρ  | x 100 | Bag | Box |
| 101380 | BTF-400/630  | 400 - 630        | 105             | 3 x M24 | 22 | 50              | 100 | 55 | 32.5 | 220 | 100 | M24 | 22 | 1.16  | 1   | -   |
| 101385 | BTF-800/1000 | 800 - 1000       | 120             | 4 x M22 |    |                 | 115 | 65 | 42   | 250 |     | M22 |    | 1.53  | 1   | -   |