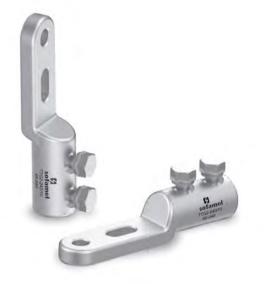

## **10201 TTG2** Shear head bolt cable lug

TTG/2 cable lugs are manufactured in high conductivity smelted aluminium of purity higher than 99.5%, with a tinned surface finish over the entire surface of the cable lug by means of electrolytic bath.