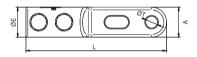

|  | Code   | Ref.         | Section<br>(mm²) | Ţ | Strip<br>length |         |    | Dimensions (mm) |    |     |    |    |      | Kg     | £   |     |
|--|--------|--------------|------------------|---|-----------------|---------|----|-----------------|----|-----|----|----|------|--------|-----|-----|
|  |        |              |                  |   |                 |         |    | ØE              | ØI | L   | ØT | А  | A1   | x 100  | Bag | Box |
|  | 101180 | TTG/2-240/10 | 95 to 240        | 2 | 60              | 2 x M17 | 17 | 33              | 20 | 155 | 11 | 33 | 13.5 | 22.300 | 1   | -   |
|  | 101185 | TTG/2-240/12 |                  |   |                 |         |    | 33              | 20 | 155 | 13 | 33 | 13.5 | 21.700 | 1   | -   |