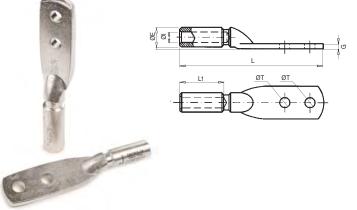

## 10402 TBEM/S

Tinned bimetallic cable lug

TBEM/S bimetallic cable lug manufactured from aluminium alloy tube of purity equal or higher than 99.5%. The complete cable lug surface is tinned by means of an electrolytic process. Incorporates neutral grease to avoid aluminium oxidation. It is designed for underground cable connections.

## Underground cables

| Code   | Ref.       | Section<br>(mm²) | ØE   | ØI   | Dimensio<br>ØT | ons (mm)<br>L1 | G    | L   | <b>Kg</b><br>x 100 | Bag | Box |
|--------|------------|------------------|------|------|----------------|----------------|------|-----|--------------------|-----|-----|
| 125120 | TBEM/S-50  | 50               | 20.0 | 9.0  | 13.0           | 47.5           | 7.7  | 170 | 12.000             | 1   | 60  |
| 125140 | TBEM/S-95  | 95               | 20.0 | 12.5 | 13.0           | 47.5           | 7.7  | 170 | 11.200             | 1   | 50  |
| 125160 | TBEM/S-150 | 150              | 25.0 | 15.5 | 13.0           | 64.5           | 11.6 | 190 | 19.400             | 1   | 40  |
| 125180 | TBEM/S-240 | 240              | 32.0 | 19.5 | 13.0           | 64.5           | 11.6 | 199 | 27.800             | 1   | 30  |