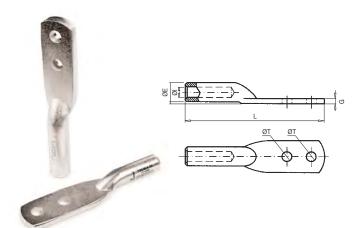

## Tinned bimetallic cable lug

TBEM/A bimetallic cable lug manufactured from aluminium alloy tube of purity equal or higher than 99.5%. The complete cable lug surface is tinned by means of an electrolytic process. Incorporates neutral grease to avoid aluminium oxidation. It is designed for overhead cable connection.

## Overhead cables

| Code   | Ref.       | Section<br>(mm²) | ØE   | Dir<br>ØI | mensions (m<br>ØT | m)<br>G | L   | <b>Kg</b><br>x 100 | ₽ Bag | Box |
|--------|------------|------------------|------|-----------|-------------------|---------|-----|--------------------|-------|-----|
| 125190 | TBEM/A-30  | LA-30            | 20.0 | 7.6       | 13.0              | 7.7     | 170 | 12.200             | 1     | 80  |
| 125200 | TBEM/A-56  | LA-56            | 20.0 | 10.0      | 13.0              | 7.7     | 170 | 11.800             | 1     | 80  |
| 125210 | TBEM/A-78  | LA-78            | 20.0 | 12.0      | 13.0              | 7.7     | 170 | 10.600             | 1     | 80  |
| 125230 | TBEM/A-110 | LA-110           | 25.0 | 14.5      | 13.0              | 11.6    | 190 | 19.800             | 1     | 40  |
| 125250 | TBEM/A-180 | LA-180           | 32.0 | 18.3      | 13.0              | 11.6    | 199 | 32.500             | 1     | 30  |