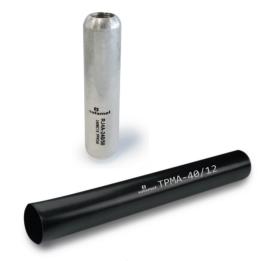

## Mod. ETC

Heat shrink-compression joint kit

Kit composed of one multi-tension joint model RJ-A and one heat shrink tube model TPMA adapted to the connector's dimension. They are used in low voltage electrical applications and provide an excellent mechanical protection.

| Code   | Ref.    | Section<br>mm <sup>2</sup> | Ref.<br>Heat shrink tube | Contraction<br>Ø mm | Length<br>(mm) | Ref.<br>Multi-tension joint | Length<br>(mm) |
|--------|---------|----------------------------|--------------------------|---------------------|----------------|-----------------------------|----------------|
| 372100 | ETC-50  | 50                         | TPMA-34/7                | 33 to 8             | 250            | RJ1A-50                     | 106,5          |
| 372110 | ETC-95  | 95                         | TPMA-34/7                | 33 to 8             | 250            | RJ1A-95                     | 106,5          |
| 372120 | ETC-150 | 150                        | TPMA-34/7                | 33 to 8             | 250            | RJ1A-150                    | 133,0          |
| 372130 | ETC-240 | 240                        | TPMA-40/12               | 40 to 12            | 330            | RJ1A-240                    | 143,5          |