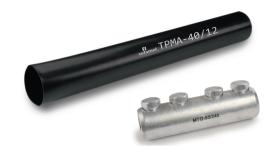

## Mod. ETT-50

Heat shrink-compression joint kit

Kit composed of one multi-tension joint model MTG-95/240 and one heat shrink tube model TPMA-40/12 - 330 adapted to the connector's dimension. They are used in low voltage electrical applications and provide an excellent mechanical protection.

| Code   | Ref.       | Section<br>mm <sup>2</sup> | Ref.<br>Heat shrink tube | Contraction<br>Ø mm | Length<br>(mm) | Ref.<br>Multi-tension joint | Length<br>(mm) |
|--------|------------|----------------------------|--------------------------|---------------------|----------------|-----------------------------|----------------|
| 372150 | ETT-95/240 | 95 to 240                  | TPMA-40/12               | 40 to 12            | 330            | MTG-95/240                  | 120            |