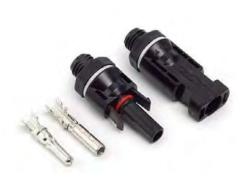

## MC4 type connectors behind the scenes

The MC4 connectors, male and female, are designed for the photovoltaic solar system between the solar panel and the inverter or the connection box.

They are a simple and safe way to connect two solar cables with sections between 2.5 mm $^2$ , 4 mm $^2$  and 6 mm $^2$ .

They are dustproof, waterproof, anti-aging, UV resistant.

| Code   | Ref.         | Unions | <b>Kg</b><br>x 100 | <b>₽</b><br>Bag | Box |
|--------|--------------|--------|--------------------|-----------------|-----|
| 501000 | SCF/CT-1000V | 2 to 1 | -                  | -               | -   |