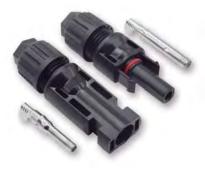

## 11401 SCF/C MC4 type connectors for 1000 V and 1500 V

MC4 type connectors, male and female: ensure a good connection and water tightness between the wiring terminations and the various elements that make up a photovoltaic installation. **SCF/C-1000V** for cross-sections of between 2.5 and 6 mm<sup>2</sup> **SCF/C-1500V-A** for cross-sections of between 2.5 and 6 mm<sup>2</sup> **SCF/C-1500V-B** for 10 mm<sup>2</sup> cross-sections

A cable crimper is required for correct installation

| Code   | Ref.          | Cable<br>Section<br>(mm²) | <b>K</b> g<br>x 100 | Bag | Box |
|--------|---------------|---------------------------|---------------------|-----|-----|
| 501010 | SCF/C-1000V   | 2.5-6                     | -                   | -   | -   |
| 501020 | SCF/C-1500V-A | 2.5-6                     | -                   | -   | -   |
| 501030 | SCF/C-1500V-B | 10                        | -                   | -   | -   |