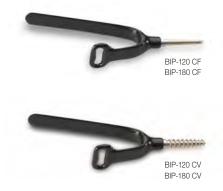

## Plasticized support for line connections

BIP supports are manufactured from plasticized stainless steel. No tool required for tightening. They are reusable.

Especially designed for line connections.

### For concrete poles

| Code   | Ref.       | Capacity<br>Ø mm | Wall<br>separation<br>(mm) | <b>Kg</b><br>x 100 | <b>A</b><br>Bag | Box |
|--------|------------|------------------|----------------------------|--------------------|-----------------|-----|
| 367100 | BIP-120 CF | 10 to 22         | 10                         | 10                 | -               | 100 |
| 367110 | BIP-180 CF | 10 to 42         | 10                         | 10                 | -               | 100 |

#### For concrete or wooden poles

| 367120             | BIP-120 CV | 10 to 22 | 10 | 10 | - | 100 |  |  |  |
|--------------------|------------|----------|----|----|---|-----|--|--|--|
| 367130             | BIP-180 CV | 10 to 42 | 10 | 10 | - | 100 |  |  |  |
| Nail plug included |            |          |    |    |   |     |  |  |  |