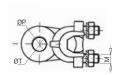

## 10602 TRE

Setscrew 90° joint entry

TRE screw terminal manufactured from brass with galvanized steel screws and cable ties. Its particular orientation makes it suitable for installations where.

| Code   | Ref.       | Ø Bar (mm)  Max. Min. |   | Cable (mm²)  Max. Min. |    | Dimensions (mm)  H L M ØP ØT G |    |   |      |      | <b>Kg</b><br>x 100 | <b>₽</b><br>Bag | Box |    |
|--------|------------|-----------------------|---|------------------------|----|--------------------------------|----|---|------|------|--------------------|-----------------|-----|----|
| 185100 | TRE-10/50  | 10                    | 4 | 70                     | 10 | 31                             | 57 | 5 | 26.5 | 12.5 | 5.5                | 6.700           | -   | 40 |
| 185110 | TRE-25/120 | 14                    | 6 | 120                    | 16 | 42                             | 68 | 8 | 32.5 | 12.5 | 6.0                | 18.500          | -   | 20 |