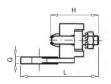

## 10602 TRE

Setscrew 90° joint entry

TRE screw terminal manufactured from brass with galvanized steel screws and cable ties. Its particular orientation makes it suitable for installations where.

| Code   | Ref.       | Ø Bar (mm)  Max. Min. |   | Cable (mm²)  Max. Min. |    | Dimensions (mm)  H L M ØP ØT G |    |   |      |      | <b>Kg</b><br>x 100 | <b>₽</b><br>Bag | Box |    |
|--------|------------|-----------------------|---|------------------------|----|--------------------------------|----|---|------|------|--------------------|-----------------|-----|----|
| 185100 | TRE-10/50  | 10                    | 4 | 70                     | 10 | 31                             | 57 | 5 | 26.5 | 12.5 | 5.5                | 6.700           | -   | 40 |
| 185110 | TRE-25/120 | 14                    | 6 | 120                    | 16 | 42                             | 68 | 8 | 32.5 | 12.5 | 6.0                | 18.500          | -   | 20 |