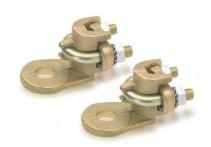

## Setscrew Connectors







## 10602 TRE

Setscrew 90° joint entry

TRE screw terminal manufactured from brass with galvanized steel screws and cable ties. Its particular orientation makes it suitable for installations where.

| Code   | Ref.       | Ø Bar (mm)  Max. Min. |   | Cable (mm²)  Max. Min. |    | Dimensions (mm)  H L M ØP ØT G |    |   |      |      | <b>Kg</b><br>x 100 | <b>₽</b><br>Bag | Box |    |
|--------|------------|-----------------------|---|------------------------|----|--------------------------------|----|---|------|------|--------------------|-----------------|-----|----|
| 185100 | TRE-10/50  | 10                    | 4 | 70                     | 10 | 31                             | 57 | 5 | 26.5 | 12.5 | 5.5                | 6.700           | -   | 40 |
| 185110 | TRE-25/120 | 14