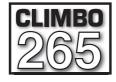

## 555 CLIMBO

Climbing irons

The set of climbing irons for circular poles has been manufactured taking into account the health and safety demands specified in the provisions of the 89/686/ CEE directive from 21st of December 1989.

It allows climbing up and down easily on circular fiberglass, steel and cement poles (in the case of cement poles, it is necessary to control the rubber level of wear and replace if necessary) with electrical infrastructure and telephone facilities. It also can be used in poles made of other materials as long as the user checks whether the adherence is correct and safe.

It gives stability and comfort for a long time work.

| Code   | Ref.       |
|--------|------------|
| 555115 | CLIMBO 265 |