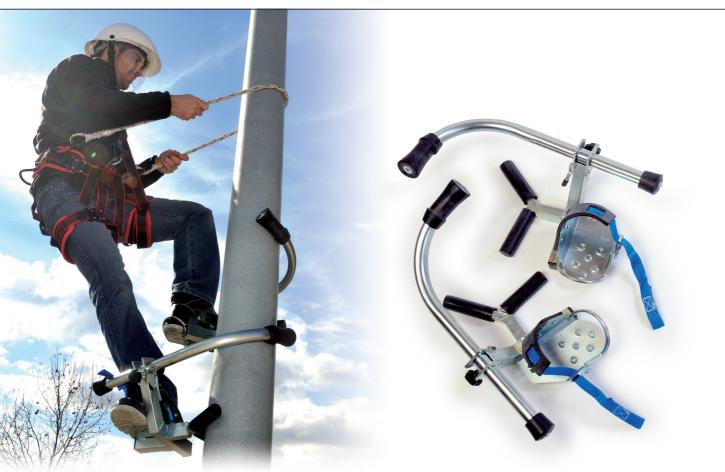

## 555 CLIMBO

Climbing irons

The set of climbing irons for circular poles has been manufactured taking into account the health and safety demands specified in the provisions of the 89/686/ CEE directive from 21st of December 1989.

It allows climbing up and down easily on circular fiberglass, steel and cement poles (in the case of cement poles, it is necessary to control the rubber level of wear and replace if necessary) with electrical infrastructure and telephone facilities. It also can be used in poles made of other materials as long as the user checks whether the adherence is correct and safe.

It gives stability and comfort for a long time work.

| Code   | Ref.       |
|--------|------------|
| 555115 | CLIMBO 265 |