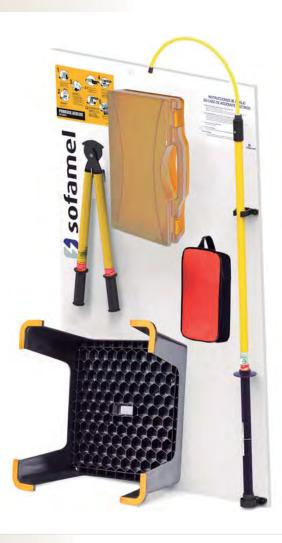

## 31101 SZ-51S

Formada por un tablero de 1 x 1,6 m que contiene los siguientes elementos:

- 1 pértiga de salvamento BS-45
- 1 cofre plástico para guantes
- 1 par de guantes clase 3
- 1 cizalla corta cables aislada VC-300/25
- 1 resucitador
- 1 banqueta aislante de 45 kV
- 1 placa de primeros auxilios
- 1 placa de instrucciones

Producto suministrado con tornillos y clavos (para colgar).

| Código | Ref.   |
|--------|--------|
| 690100 | SZ-51S |

<sup>\*</sup> Para otras configuraciones consultar.