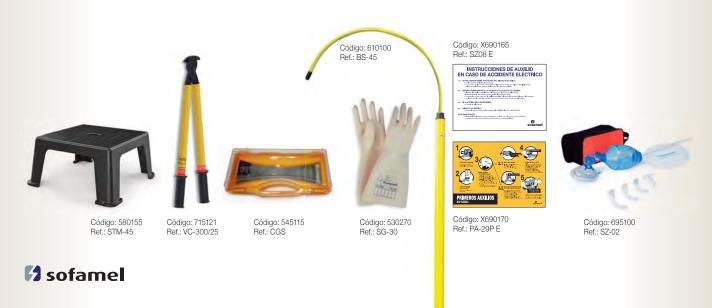

## 31101 SZ-51S

Formada por un tablero de 1 x 1,6 m que contiene los siguientes elementos:

- 1 pértiga de salvamento BS-45
- 1 cofre plástico para guantes
- 1 par de guantes clase 3
- 1 cizalla corta cables aislada VC-300/25
- 1 resucitador
- 1 banqueta aislante de 45 kV
- 1 placa de primeros auxilios
- 1 placa de instrucciones