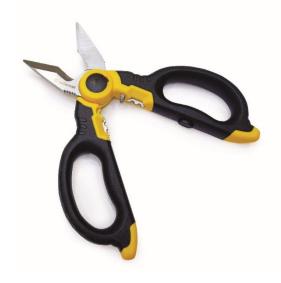

### **Functionality**

The TS-50 electrician scissors are high-quality tools designed to offer three essential functionalities in one tool, providing efficiency and precision in electrical work.

## **Multifunctional electrician scissors TS-50**