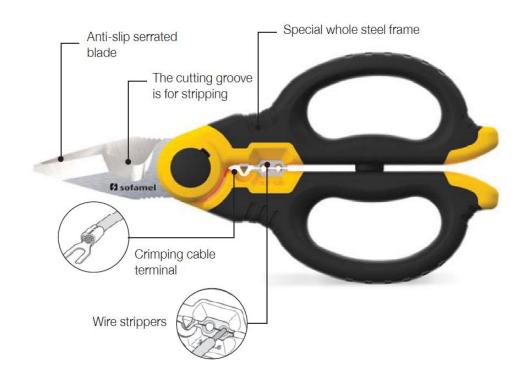

#### Cutting

Equipped with high-hardness blades and a non-slip serrated edge, the TS-50 scissors allow precise and clean cuts on cables and wires up to 50 mm<sup>2</sup>, ensuring optimal performance with each use.

#### **Stripping**

They integrate a specialized function for stripping cables, allowing the insulation to be removed quickly without damaging the internal conductors.

#### Crimping

They feature a crimping function that securely and efficiently joins terminals and ferrules, ensuring reliable and durable electrical connections.

**Includes a durable nylon sheath** that allows the scissors to be attached to a belt, providing greater comfort and ease of handling.

#### **Features**

Material: Made of stainless steel for exceptional strength and durability.

Blades: High-hardness blades with a non-slip serrated edge for precise cutting.

Handles: Lightweight, robust, and made of impact-resistant plastic material with embedded non-slip grooves

for a secure grip.

Non-slip serrated blade: For greater cutting precision.

Frame: Made of high-quality special steel. The blades are an integral part of the entire frame.

**Sheath:** Made of wear-resistant nylon, ensuring durable protection. Includes a belt clip.