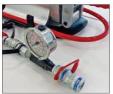

# Functionality

Designed to operate hydraulic tools up to 700 bar (70 MPa).

Integrated pressure gauge for continuous pressure monitoring during operation.