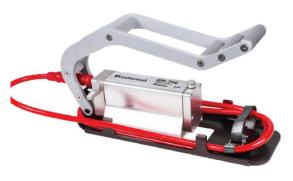

### Cod.415001

Pedal Hydraulic Pump with pressure gauge

# Functionality

Designed to operate hydraulic tools up to 700 bar (70 MPa).

Integrated pressure gauge for continuous pressure monitoring during operation.

### **Product Features**

Compact dimensions.

Made with lightweight, corrosion-resistant materials. Stability and practicality ensured by a firm adjustment pedal and a durable anti-slip base. Equipped with an automatic two-speed system (fast forward without load and slow under load). Incorporates a system for coupling. Contains an internal safety valve for automatic

pressure relief upon reaching the nominal pressure.

## **Technical Specifications**

Operating pressure up to **700 bar (70 MPa)**. Low-pressure pump capacity: 2.26 cm<sup>3</sup> per cycle. High-pressure pump capacity: 12.26 cm<sup>3</sup> per cycle. Capable of holding **1000 ml of oil**. Operates at temperatures ranging from -20°C to +40°C. Dimensions: 580 x 180 x 210 mm. Weight: 8.8 kg. Hydraulic connection: 1/4" female. Includes a 2-meter flexible hose.