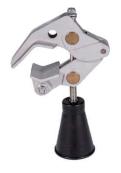

### **Product Features**

The PA40 clamp is fixed to the bare conductor by screw tightening.

They are ideal to be fixed in cylindrical conductors between 36-130mm in diameter. Bayonet heads, hexagonal or hexagonal H22.

The TT-50 lathe is suitable for grounding installations. Fixed on the bare conductor by screw tightening. They are ideal to be fixed in cylindrical conductors of between 0-43mm in diameter and on plates of 0-43mm.