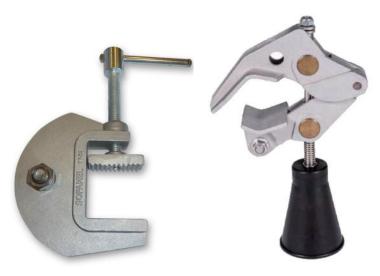

# Composed of

- 3 PA40-B (bayonet) aluminium alloy clamps with screw tighten for cylindrical conductors with diameter between 36 and 130 mm.
- 3 copper cables with PVC insulation. Section and length depending on model.
- 3 TT-50 milling earthing lathe.
- 3 nylon bags to store and transport the equipment.