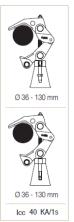

## Earthing and short-circuit equipment – High voltage overhead lines

| MODEL         | MAX. ICC   |
|---------------|------------|
| PATL-PA40/50  | 12,0 KA/1s |
| PATL-PA40/70  | 19,0 KA/1s |
| PATL-PA40/95  | 25,0 KA/1s |
| PATL-PA40/120 | 30,0 KA/1s |
| PATL-PA40/150 | 40,0KA/1s  |

### **Product Features**

The PA40 clamp is fixed to the bare conductor by screw tightening.

They are ideal to be fixed in cylindrical conductors between 36-130mm in diameter. Bayonet heads, hexagonal or hexagonal H22.