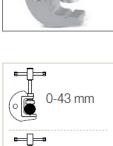

The TT-50 lathe is suitable for grounding installations. Fixed on the bare conductor by screw tightening. They are ideal to be fixed in cylindrical conductors of between 0-43mm in diameter and on plates of 0-43mm.