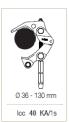

### **Product Features**

The PA40 clamp is fixed to the bare conductor by screw tightening.

They are ideal to be fixed in cylindrical conductors between 36-130mm in diameter. Bayonet heads, hexagonal or hexagonal H22.

## Earthing and short-circuit equipment – High voltage overhead lines

| MODEL         | MAX. ICC   |
|---------------|------------|
| PATL-PA40/50  | 12,0 KA/1s |
| PATL-PA40/70  | 19,0 KA/1s |
| PATL-PA40/95  | 25,0 KA/1s |
| PATL-PA40/120 | 30,0 KA/1s |
| PATL-PA40/150 | 40,0KA/1s  |