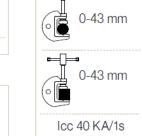

The TT-50 lathe is suitable for grounding installations. Fixed on the bare conductor by screw tightening. They are ideal to be fixed in cylindrical conductors of between 0-43mm in diameter and on plates of 0-43mm.

## Earthing and short-circuit equipment – High voltage overhead lines

| MODEL         | MAX. ICC   |
|---------------|------------|
| PATL-PA40/50  | 12,0 KA/1s |
| PATL-PA40/70  | 19,0 KA/1s |
| PATL-PA40/95  | 25,0 KA/1s |
| PATL-PA40/120 | 30,0 KA/1s |
| PATL-PA40/150 | 40,0KA/1s  |