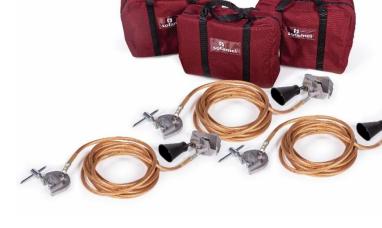

# Composed of

- 3 PA40-B (bayonet) aluminium alloy clamps with screw tighten for cylindrical conductors with diameter between 36 and 130 mm.
- 3 copper cables with PVC insulation. Section and length depending on model.
- 3 TT-50 milling earthing lathe.
- 3 nylon bags to store and transport the equipment.