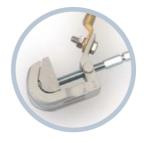

#### **Product Features**

The MPU clamp is fixed on bare cylindrical conductors, flat bars, bending bus-bars or fixing points by screw tightening.

#### Composed of

- MPU aluminium alloy clamps with screw tighten and Bayonet fixing for cylindrical conductors with diameter between 4 and 30 mm, flat bars max. 45 mm, bending bus-bars max. 45 mm and fixing points between 20 and 25 mm.
- 3 copper cables with PVC insulation of 25/35/50 mm2 section depending on model and 0,75 m long.
- 1 copper cable with PVC insulation of 25/35/50 mm2 section depending on model and 2 m long.
- 1 insulated trifurcating connector.
- 1 telescopic pole 1,5 m with three sections.
- 1 insulating grip for the earthing clamp.
- 1 plastic case to store and transport the equipment.