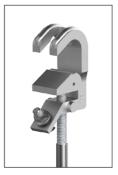

#### **Product Features**

The MPU clamp is fixed on bare cylindrical conductors, flat bars, bending bus-bars or fixing points by screw tightening.

#### Composed of

- MPU aluminium alloy clamps with screw tighten and Bayonet fixing for cylindrical conductors with diameter between 4 and 30 mm, flat bars max. 45 mm, bending bus-bars max. 45 mm and fixing points between 20 and 25 mm.
- 3 copper cables with PVC insulation of 25/35/50 mm2 section depending on model and 0,75 m long.
- 1 copper cable with PVC insulation of 25/35/50 mm2 section depending on model and 2 m long.
- 1 insulated trifurcating connector.
- 1 telescopic pole 1,5 m with three sections.
- 1 insulating grip for the earthing clamp.
- 1 plastic case to store and transport the equipment.