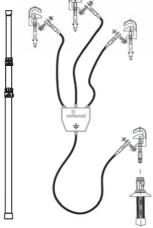

#### Composed of

- MPU aluminium alloy clamps with screw tighten and Bayonet fixing for cylindrical conductors with diameter between 4 and 30 mm, flat bars max. 45 mm, bending bus-bars max. 45 mm and fixing points between 20 and 25 mm.
- 3 copper cables with PVC insulation of 25/35/50 mm2 section depending on model and 0,75 m long.
- 1 copper cable with PVC insulation of 25/35/50 mm2 section depending on model and 2 m long.
- 1 insulated trifurcating connector.
- 1 telescopic pole 1,5 m with three sections.
- 1 insulating grip for the earthing clamp.
- 1 plastic case to store and transport the equipment.