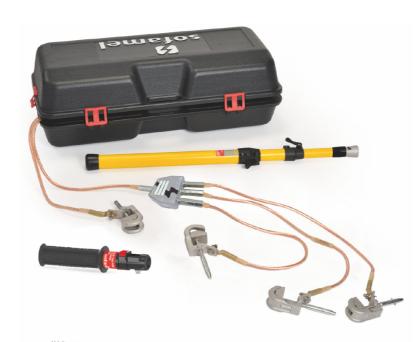

#### Composed of

- MPU aluminium alloy clamps with screw tighten and Bayonet fixing for cylindrical conductors with diameter between 4 and 30 mm, flat bars max. 45 mm, bending bus-bars max. 45 mm and fixing points between 20 and 25 mm.
- 3 copper cables with PVC insulation of 25/35/50 mm2 section depending on model and 0,75 m long.
- 1 copper cable with PVC insulation of 25/35/50 mm2 section depending on model and 2 m long.
- 1 insulated trifurcating connector.
- 1 telescopic pole 1,5 m with three sections.
- 1 insulating grip for the earthing clamp.
- 1 plastic case to store and transport the equipment.