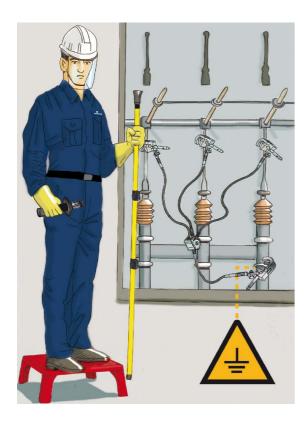

### Functionality

Earthing and short-circuit equipment for medium voltage substations. The main aim for its installation is operator's protection against an accidental commissioning or possible voltage return during repair operations.