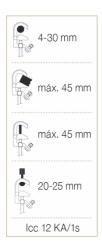

#### Composed of

- MPU aluminium alloy clamps with screw tighten and Bayonet fixing for cylindrical conductors with diameter between 4 and 30 mm, flat bars max. 45 mm, bending bus-bars max. 45 mm and fixing points between 20 and 25 mm.
- 3 copper cables with PVC insulation of 25/35/50 mm2 section depending on model and 0,75 m long.
- 1 copper cable with PVC insulation of 25/35/50 mm2 section depending on model and 2 m long.
- 1 insulated trifurcating connector.
- 1 telescopic pole 1,5 m with three sections.
- 1 insulating grip for the earthing clamp.
- 1 plastic case to store and transport the equipment.