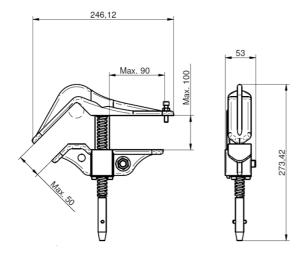

### **Product Features**

The TMC clamp is fixed to the uncovered conductor by screw tightening for cylindrical conductors, flat bars and flexible bus bars. This equipment has TMC clamps to facilitate the grounding of substations.

### Composed of

 3 TMC aluminium alloy clamps with screw tighten for cylindrical conductors with diameter between 10 and 70 mm, flat bars max. 90 x 100 mm and bending bus-bars max. 50 x 120 mm.

MAY ICC

- 3 copper cables with PVC insulation. Section and length depending on model.
- 3 TT-50 milling earthing lathe.
- 3 nylon bags to store and transport the equipment.