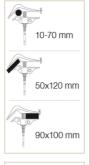

### Composed of

 3 TMC aluminium alloy clamps with screw tighten for cylindrical conductors with diameter between 10 and 70 mm, flat bars max. 90 x 100 mm and bending bus-bars max. 50 x 120 mm.

MAY ICC

- 3 copper cables with PVC insulation. Section and length depending on model.
- 3 TT-50 milling earthing lathe.
- 3 nylon bags to store and transport the equipment.