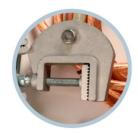

### **Product Features**

The TMC clamp is fixed to the uncovered conductor by screw tightening for cylindrical conductors, flat bars and flexible bus bars. This equipment has TMC clamps to facilitate the grounding of substations.

### Composed of

 3 TMC aluminium alloy clamps with screw tighten for cylindrical conductors with diameter between 10 and 70 mm, flat bars max. 90 x 100 mm and bending bus-bars max. 50 x 120 mm.

MAY ICC

- 3 copper cables with PVC insulation. Section and length depending on model.
- 3 TT-50 milling earthing lathe.
- 3 nylon bags to store and transport the equipment.