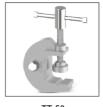

### Composed of

 3 TMC aluminium alloy clamps with screw tighten for cylindrical conductors with diameter between 10 and 70 mm, flat bars max. 90 x 100 mm and bending bus-bars max. 50 x 120 mm.

MAY ICC

- 3 copper cables with PVC insulation. Section and length depending on model.
- 3 TT-50 milling earthing lathe.
- 3 nylon bags to store and transport the equipment.