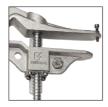

### **Product Features**

The TMC clamp is fixed to the uncovered conductor by screw tightening for cylindrical conductors, flat bars and flexible bus bars. This equipment has TMC clamps to facilitate the grounding of substations.

### Composed of

 3 TMC aluminium alloy clamps with screw tighten for cylindrical conductors with diameter between 10 and 70 mm, flat bars max. 90 x 100 mm and bending bus-bars max. 50 x 120 mm.

MAY ICC

- 3 copper cables with PVC insulation. Section and length depending on model.
- 3 TT-50 milling earthing lathe.
- 3 nylon bags to store and transport the equipment.