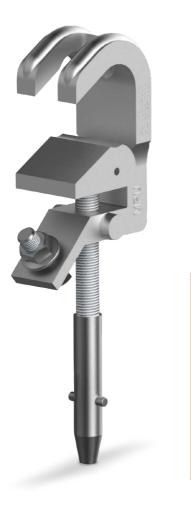

#### **Product Features**

The MPU clamp is fixed to the uncovered conductor by screw tightening. Designed for cylindrical conductors with a diameter between 4 and 30 mm, plates of max. 45 mm, flexible bus bars max. 45 mm and fixing points between 20 and 25 mm.