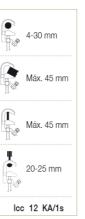

#### **Product Features**

The MPU clamp is fixed to the uncovered conductor by screw tightening. Designed for cylindrical conductors with a diameter between 4 and 30 mm, plates of max. 45 mm, flexible bus bars max. 45 mm and fixing points between 20 and 25 mm.