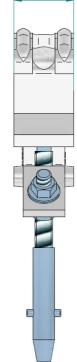

#### **Product Features**

The MPU clamp is fixed to the uncovered conductor by screw tightening. Designed for cylindrical conductors with a diameter between 4 and 30 mm, plates of max. 45 mm, flexible bus bars max. 45 mm and fixing points between 20 and 25 mm.