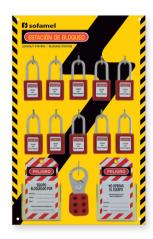

## Lockout station

Panel made of ABS.

Door made of high-resistance
polycarbonate.

Used for organising daily use of
padlocks and labels.

## 765 LS-10

Lockout station

|  | Code   | Ref.    | Dimensions    | Capacity                                                                                                |
|--|--------|---------|---------------|---------------------------------------------------------------------------------------------------------|
|  | 765102 | LS-10   | 486x300x60 mm | Supplied without products                                                                               |
|  | 765112 | LS-10-D | 486x300x60 mm | Supplied with:<br>10 padlocks (cod. 761108)<br>3 lockout hasps (cod. 764101)<br>25 labels (cod. 765103) |