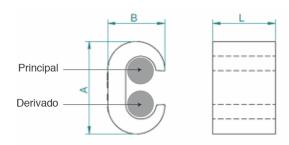

## **Product features**

| Código | Ref.   | Prin<br>Máx. | cipal<br>Mín. | Deri<br>Máx. | vado<br>Mín. | Dim<br>A | ensiones (i | mm)<br>L | <b>Kg</b><br>x 100 | Bolsa | Caja |
|--------|--------|--------------|---------------|--------------|--------------|----------|-------------|----------|--------------------|-------|------|
| 140100 | CRA-1  | 35           | 25            | 35           | 25           | 25,0     | 16,4        | 38,5     | 2,525              | 1     | 150  |
| 140110 | CRA-2  | 70           | 50            | 50           | 50           | 35,0     | 22,0        | 65,0     | 6,880              | 1     | 100  |
| 140120 | CRA-3  | 120          | 95            | 35           | 10           | 41,0     | 25,5        | 65,0     | 11,350             | 1     | 75   |
| 140122 | CRA-3A | 120          | 95            | 120          | 95           | -        | -           | -        | 11,650             | 1     | 75   |
| 140130 | CRA-4  | 185          | 150           | 95           | 70           | 51,9     | 31,5        | 65,0     | 12,150             | 1     | 50   |