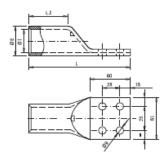

### **Dimensions**

| Ref.     | Sección<br>(mm²) | Dimensiones (mm) |      |       |      |
|----------|------------------|------------------|------|-------|------|
|          |                  | ØE               | ØI   | L     | L2   |
| T-185/4H | 185              | 23,7             | 18,8 | 124,0 | 46,0 |
| T-240/4H | 240              | 26,2             | 21,2 | 128,0 | 48,0 |
| T-300/4H | 300              | 28,6             | 23,4 | 133,0 | 50,0 |
| T-400/4H | 400              | 32,8             | 26,8 | 134,0 | 50,0 |
| T-500/4H | 500              | 38,4             | 29,8 | 139,0 | 54,0 |
| T-630/4H | 630              | 44,7             | 34,5 | 145,0 | 60,0 |
| T-800/4H | 800              | 52,0             | 40,0 | 160,0 | 70,0 |