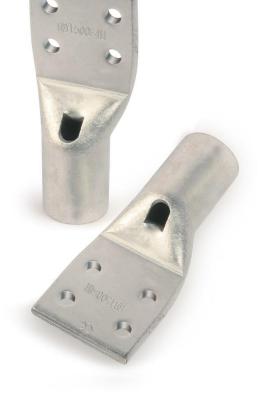

**Product Technical Specifications** 

Copper cable lug with 4 holes palm

# Copper cable lug with 4 holes palm